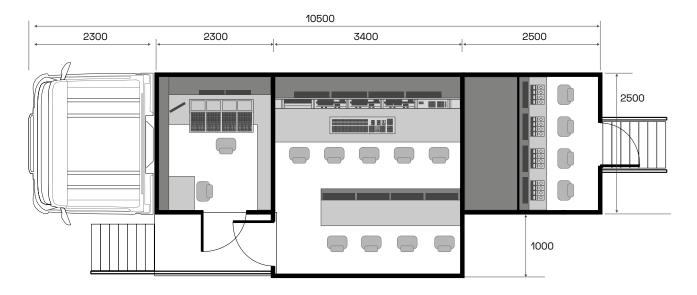

# PHYSICAL

| Dimensions:         | 11.5m x 3.5m (with stairs deployed) |
|---------------------|-------------------------------------|
| Power Requirements: | 1x 63/3A (100mA) or 3x 32A (100mA   |

CALL

020 8035 8010