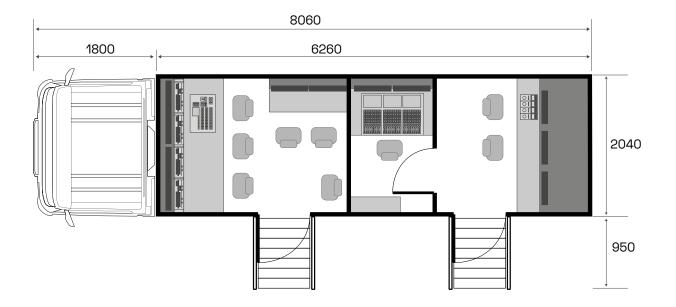

#### PHYSICAL

| Dimensions:         | 8m x 3m (with stairs deployed)    |
|---------------------|-----------------------------------|
| Power Requirements: | 1x 63/3A (100mA) or 2x 32A (100mA |