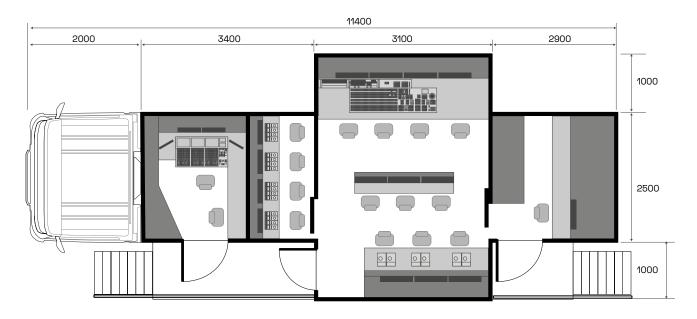

# Powerful 14 camera Double-Expanding Broadcast Truck

A double-expanding rigid OB truck, designed around live sports coverage in HD. OB Jura's gallery has full front row positions complete with a powerful Sony MVS-7000X switcher as well as support for 3 EVS, graphics and producer positions. Sound is covered with a Calrec Artemis desk.

## **PHYSICAL**

| Dimensions:         | 11.4m x 4.5m (fully expanded) |
|---------------------|-------------------------------|
| Power Requirements: | 1x 63/3A (100mA)              |

CALL

020 8035 8010